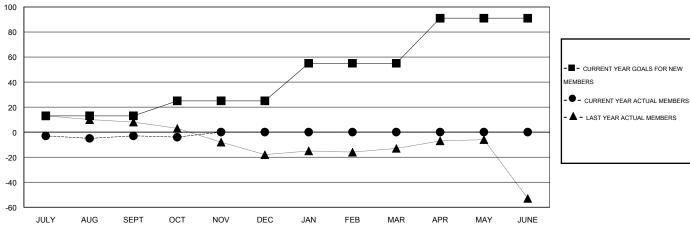

#### GOALS AND ACTUAL MEMBERS CUMULATIVE

| DROPPED CLUBS: 0 |    | 19 CLUBS OF 58 ADDED 1 OR MORE | GENDER DISTRIBUTION  |              |     |
|------------------|----|--------------------------------|----------------------|--------------|-----|
|                  |    | NEW MEMBERS                    | MALE                 | 897 (75.89%) |     |
|                  |    |                                | FEMALE               | 285 (24.11%) |     |
| DROPPED MEMBERS  |    |                                |                      |              |     |
| DECEASED         | 6  | CLICK HERE FOR HEALTH          |                      |              | 166 |
| CLUB CANCELLED   | 0  | ASSESSMENT DATA                | FAMILY UNIT MEMBERS  |              |     |
| OTHER            | 23 |                                | HEAD OF HOUSEHOLD    |              | 82  |
| TOTAL            | 29 |                                | NON-HEAD OF HOUSEHOL | .D           | 84  |